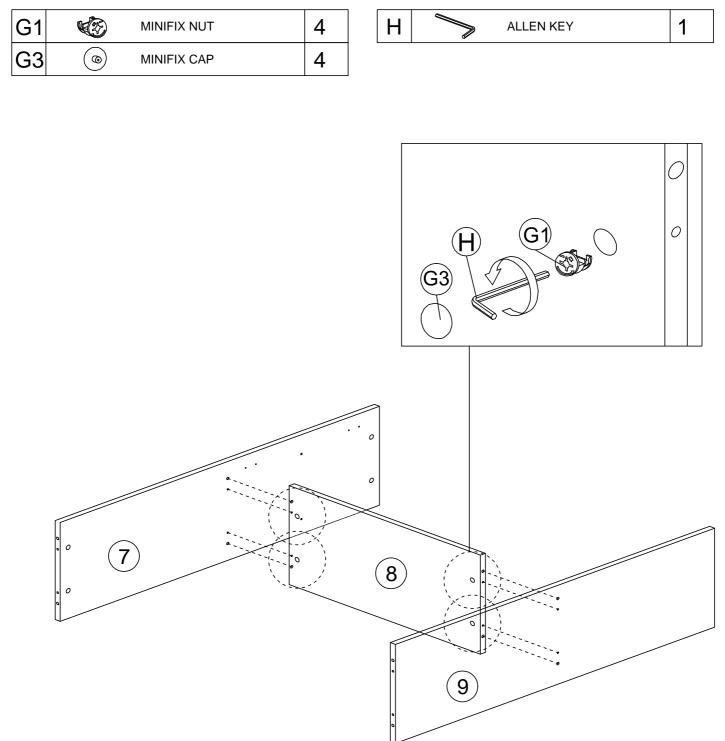

# HODEDAH ® PART 1 18 | Page www.Hodedah.com

 Fix panel (8) to panel (7 & 9) by inserting dowels (A) onto non-thru holes at panel (7 & 9). Then insert 4 x minifix nut (G1) onto panel (8) L-thru holes and tighten with allen key (H). After that, insert 4 x cap (G3).