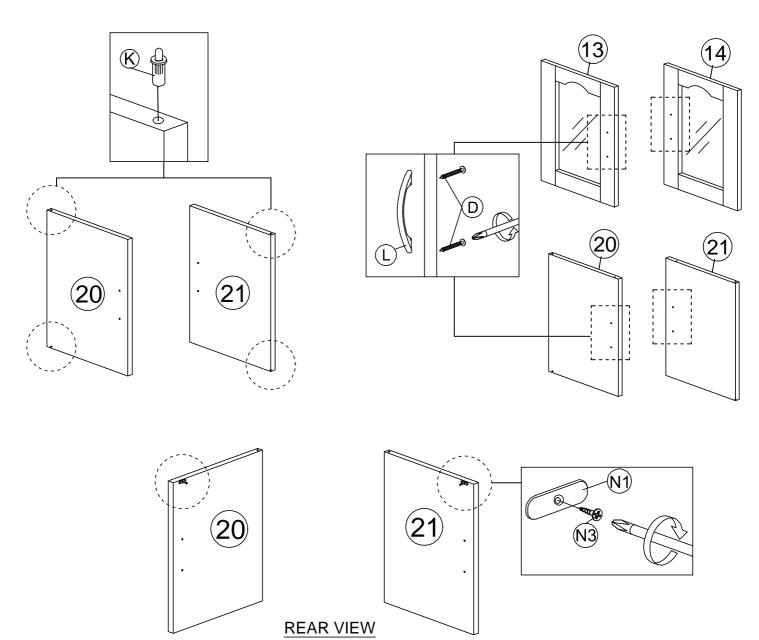

### HODEDAH ® Step 4

| D | <b>≺uuuuu (</b> ) | CB SCREW M4X22MM    | 8 |
|---|-------------------|---------------------|---|
| Κ |                   | DOOR SUPPORT SPRING | 4 |
| L | J                 | MOON HANDLE - 96MM  | 4 |

| N1 | Ì | METAL PIECE      | 2 |
|----|---|------------------|---|
| N3 |   | CB SCREW M3X12MM | 2 |

- 1. Insert 4 x door support spring (K) into door panel (20 & 21) top&bottom side.
- 2. Place 4 x handle (L) to panels (14,15,20 & 21) front. Then use 8 x screws (D) to tighten it from panels (14,15,20 & 21) back.
- 3. Fix and tighten 2 x metal piece (N1) by using 2 x screws (N3) to panel (20 & 21) back.