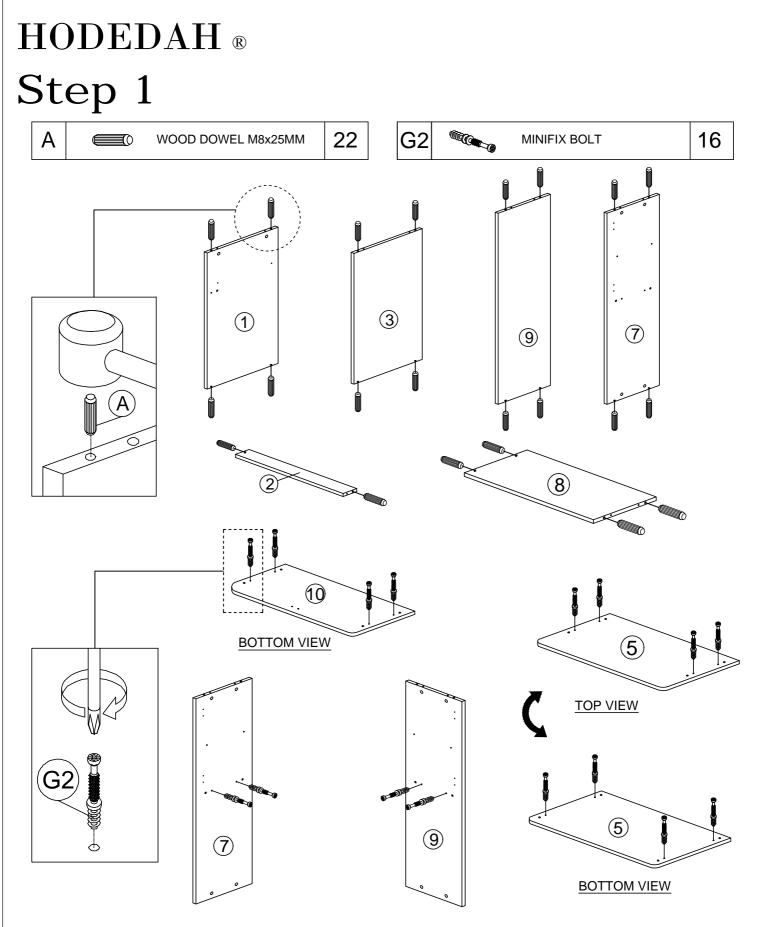

### HODEDAH ® The Breakdown...

I) Main Unit :

II) Door & Drawer :

Insert 22 x wood dowels (A) into panel (1,2,3,7,8 & 9). Using hammer to gently tap them in.
 Tighten 16 x minifix bolt (G2) into panel (5,7,9 & 10).