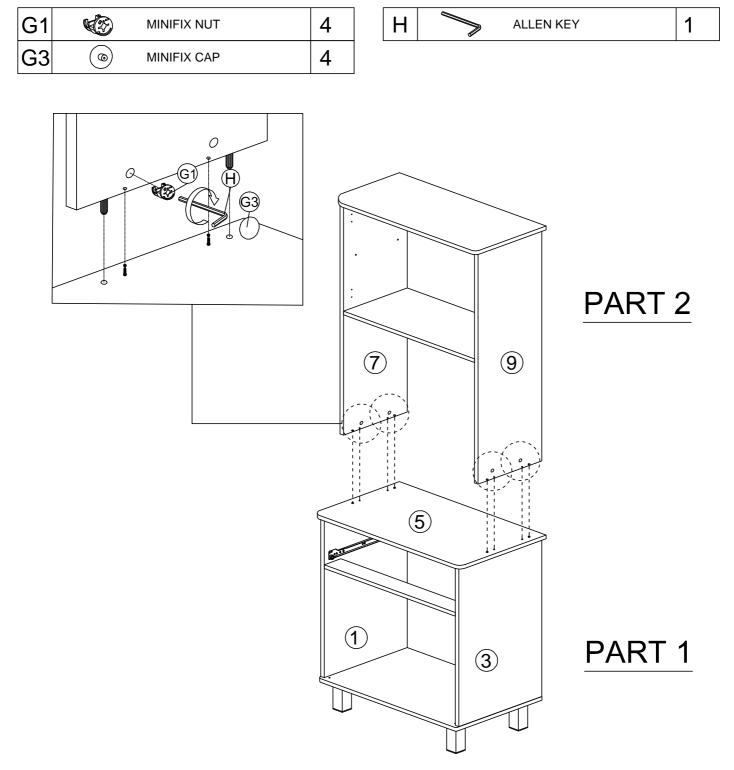

www.Hodedah.com

 Fix panel (7 & 9) to panel (5) by inserting dowel (A) onto non-thru holes at panel (5). Then insert 4 x minifix nut (G1) into panel (7 & 9) 's L-thru holes with allen key (H) to tighten it. After that insert 4 x cap (G3).