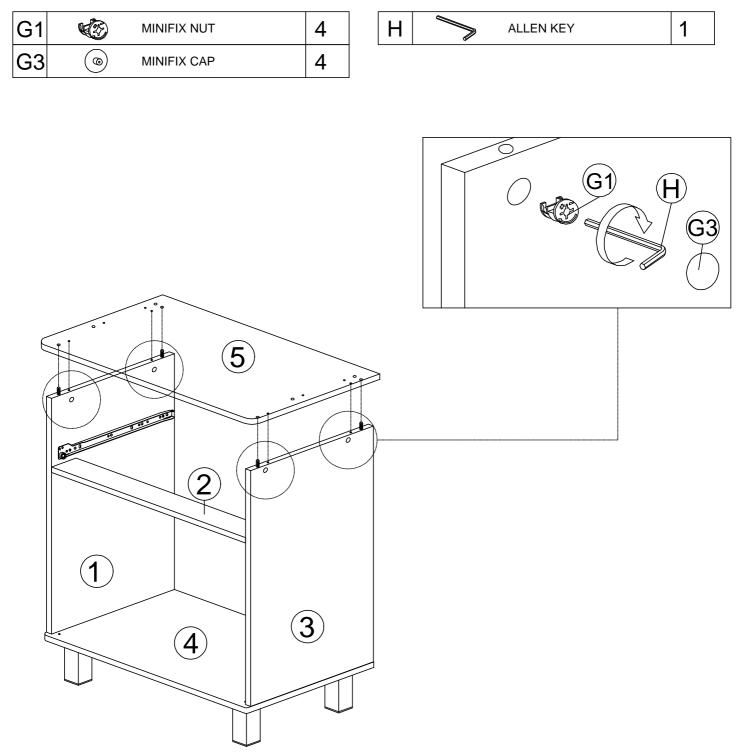

### HODEDAH ® Step 9

1. Fix panel (5) to panel (1 & 3) by inserting dowel (A) onto non-thru holes at panel (5). Then insert 4 x minifix nut (G1) into panel (1 & 3) 's L-thru holes and using allen key (H) to tighten it. After that insert 4 x cap (G3).