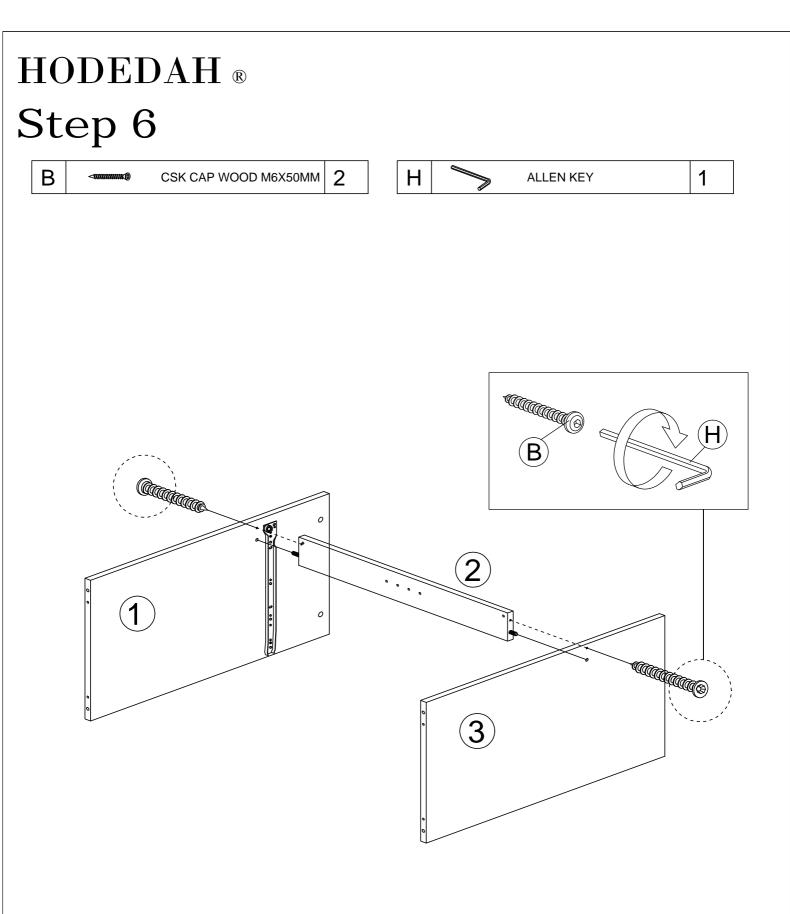

Fix panel (2) to panel (1 & 3) by inserting dowels (A) onto non-thru holes at panel (1 & 3). Then tighten 2 x csk M6x50mm (B) to panel (2) from the thru-holes of panel (1 & 3).

www.Hodedah.com

1. Fix panel (1 & 3) to panel (4) by inserting dowels (A) onto non-thru at panel (4). Then tighten 4 x csk M6x50mm (B) from the thru-holes of panel (4) to panel (1 & 3) with allen key (H).