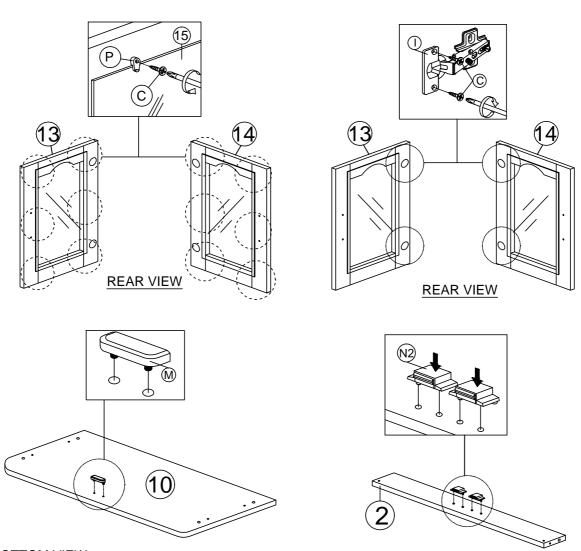

### HODEDAH ® Step 3

| С | C CB SCREW M3.5X16MM |               | 20 |
|---|----------------------|---------------|----|
| Ι |                      | HINGES 5/8    | 4  |
| Μ |                      | 2 PIN STOPPER | 1  |

| N2 |    | 3.5KG MAGNET (1 HOLE) | 2  |
|----|----|-----------------------|----|
| Ρ  | €J | MIRROR BRACKET        | 12 |

BOTTOM VIEW

- 1. Place 12 x bracket (P) onto glass panels (15) by using 12 x screws (C) through bracket (P) thru hole.
- 2. Put 4 x hinges (I) into upper door panels (13 & 14) non-thru holes by using 8 x screws (C) through hinges (I) thru holes.
- 3. Insert 2 pin stopper (M) into panel (10)'s non-thru holes as shown.
- 4. Insert 2 x magnet (N2) onto panel (2)'s non-thru holes as shown, make sure the magnets, iron side facing frontward to edging direction.

### HODEDAH ® Step 4

| D | <b>≺uuuuu (</b> ) | CB SCREW M4X22MM    | 8 |
|---|-------------------|---------------------|---|
| Κ |                   | DOOR SUPPORT SPRING | 4 |
| L | J                 | MOON HANDLE - 96MM  | 4 |

| N1 | Ì | METAL PIECE      | 2 |
|----|---|------------------|---|
| N3 |   | CB SCREW M3X12MM | 2 |

- 1. Insert 4 x door support spring (K) into door panel (20 & 21) top&bottom side.
- 2. Place 4 x handle (L) to panels (14,15,20 & 21) front. Then use 8 x screws (D) to tighten it from panels (14,15,20 & 21) back.
- 3. Fix and tighten 2 x metal piece (N1) by using 2 x screws (N3) to panel (20 & 21) back.