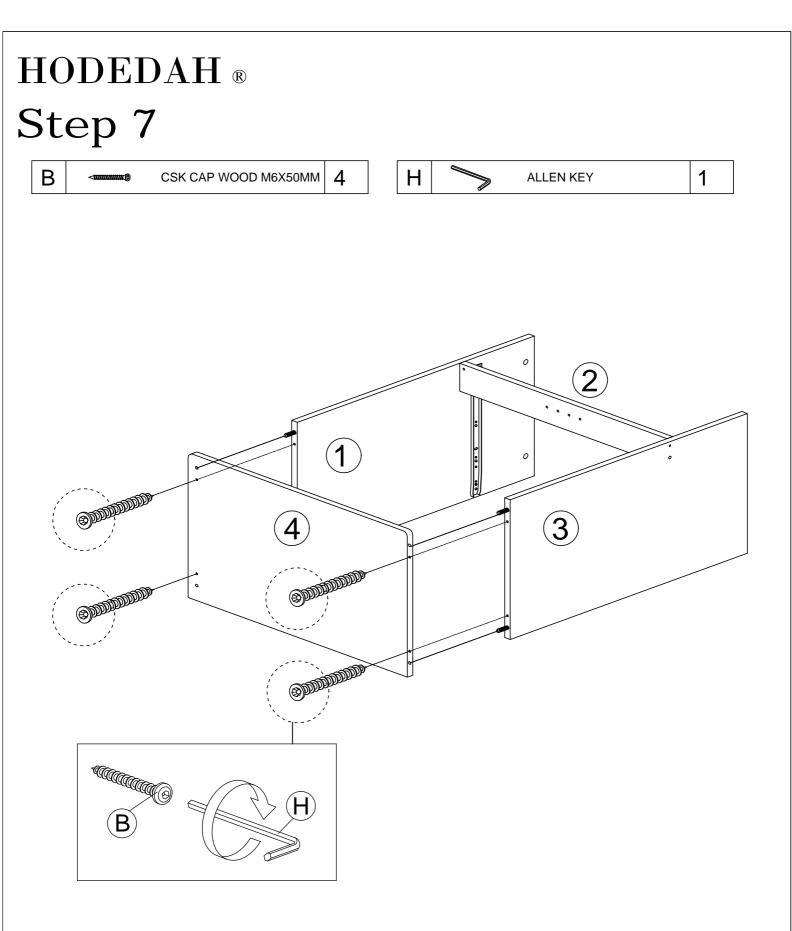

Fix panel (2) to panel (1 & 3) by inserting dowels (A) onto non-thru holes at panel (1 & 3). Then tighten 2 x csk M6x50mm (B) to panel (2) from the thru-holes of panel (1 & 3).

www.Hodedah.com

1. Fix panel (1 & 3) to panel (4) by inserting dowels (A) onto non-thru at panel (4). Then tighten 4 x csk M6x50mm (B) from the thru-holes of panel (4) to panel (1 & 3) with allen key (H).