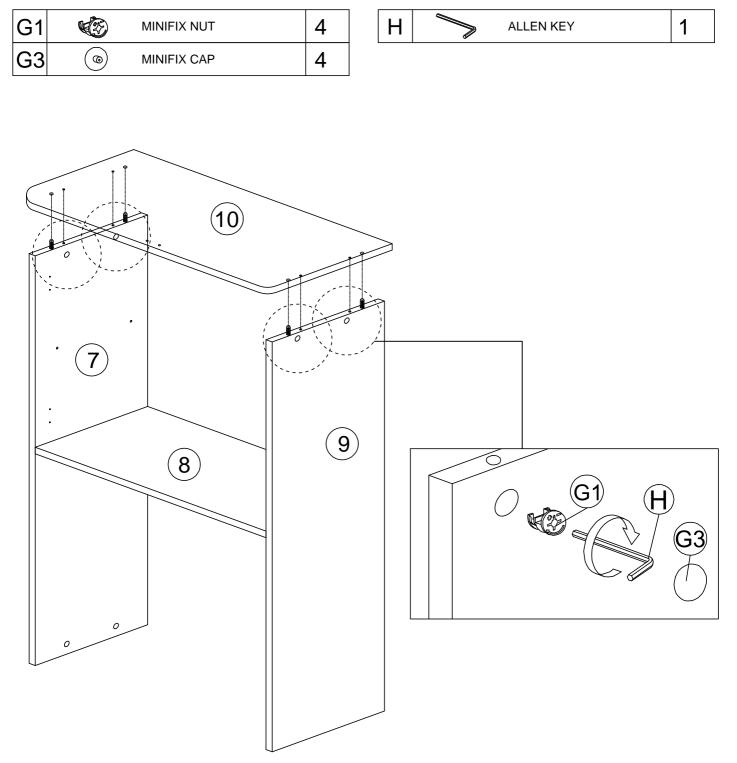

www.Hodedah.com

Fix panel (10) to panel (7 & 9) by inserting dowels (A) onto non-thru holes at panel (10). Then insert 4 x minifix nut (G1) into panel (7 & 9) 's L-thru holes with allen key (H) to tighten it. After that insert 4 x cap (G3).