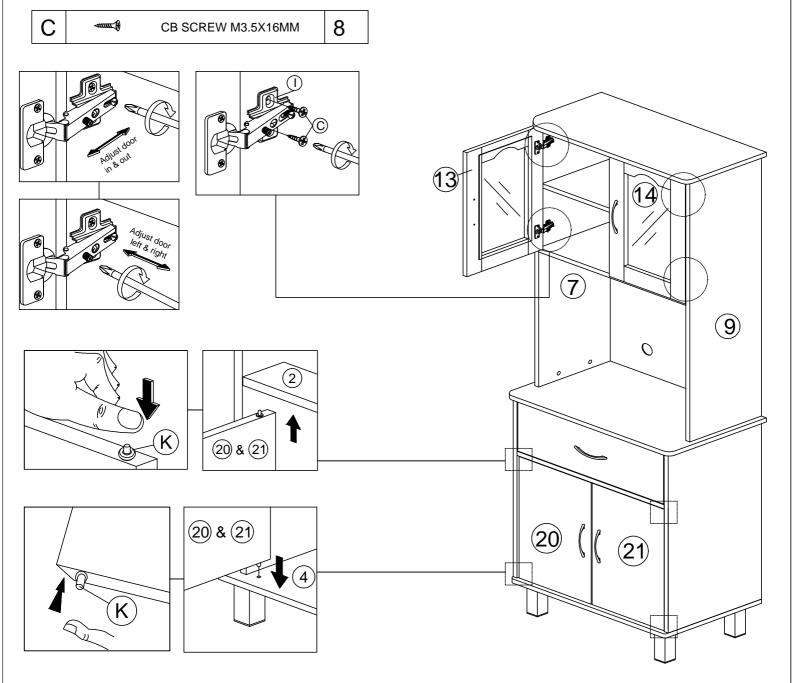

| N2 |    | 3.5KG MAGNET (1 HOLE) | 2  |
|----|----|-----------------------|----|
| Ρ  | €J | MIRROR BRACKET        | 12 |

BOTTOM VIEW

- 1. Place 12 x bracket (P) onto glass panels (15) by using 12 x screws (C) through bracket (P) thru hole.
- 2. Put 4 x hinges (I) into upper door panels (13 & 14) non-thru holes by using 8 x screws (C) through hinges (I) thru holes.
- 3. Insert 2 pin stopper (M) into panel (10)'s non-thru holes as shown.
- 4. Insert 2 x magnet (N2) onto panel (2)'s non-thru holes as shown, make sure the magnets, iron side facing frontward to edging direction.