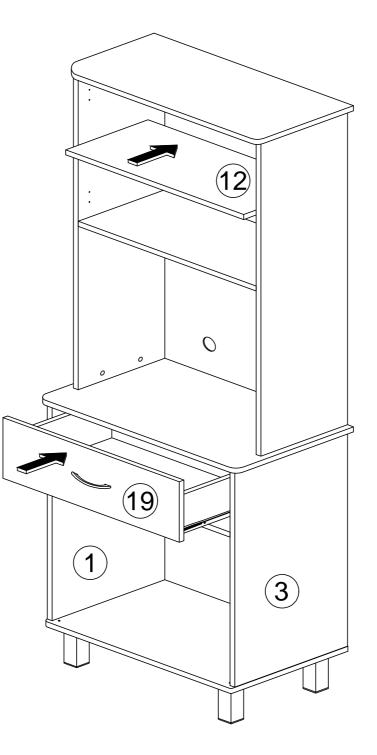

www.Hodedah.com

1. Take panel (12) and slide it on the 4 shelf support top as shown.

 Then slide in the drawer (19) by slotting the rollers at each end of drawer slide (R2) onto the rail of drawer slide (R1) fixed at side panel (1 & 3). Then slide the drawer in slowly.