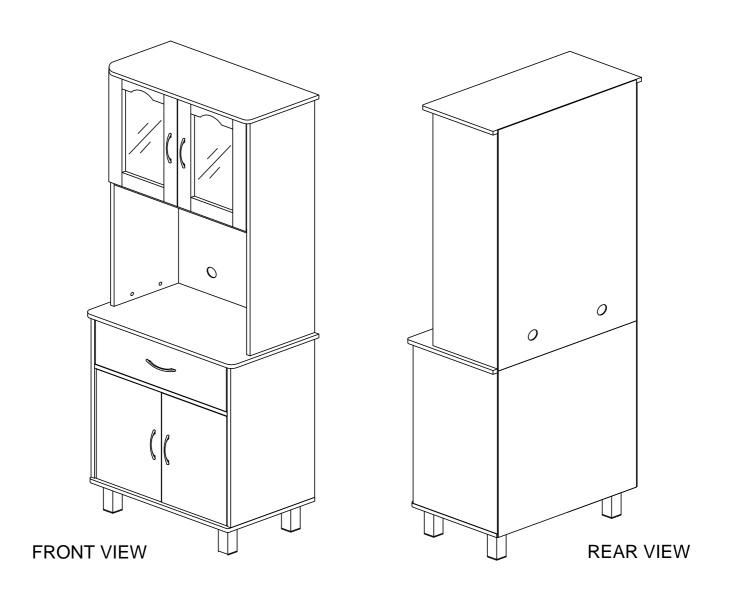

#### **ITEM # HIK 94**

**KITCHEN CABINET** 

Product Dimensions : Height 70.9" x Width 23.6" x Depth 15.75"