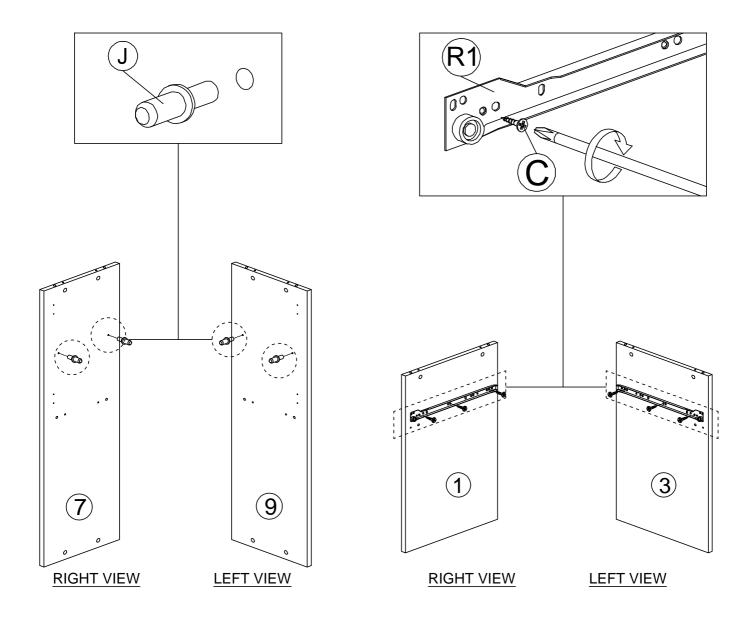

### HODEDAH ® Step 2

| С  | <b>∼uuur (</b> )                                                                                                                                                                                                                                                                                                                                                                                                                                                                                                                                                                                                                                                                                                                                                                                                                                                                                                                                                                                                                                                                                                                                                                                                                                                                                                                                                                                                                                                                                                                                                                                                                                                                                                                                                                                                                                                                                                                                                                                                                                                                                                               | CB SCREW M3.5X16MM | 6 |
|----|--------------------------------------------------------------------------------------------------------------------------------------------------------------------------------------------------------------------------------------------------------------------------------------------------------------------------------------------------------------------------------------------------------------------------------------------------------------------------------------------------------------------------------------------------------------------------------------------------------------------------------------------------------------------------------------------------------------------------------------------------------------------------------------------------------------------------------------------------------------------------------------------------------------------------------------------------------------------------------------------------------------------------------------------------------------------------------------------------------------------------------------------------------------------------------------------------------------------------------------------------------------------------------------------------------------------------------------------------------------------------------------------------------------------------------------------------------------------------------------------------------------------------------------------------------------------------------------------------------------------------------------------------------------------------------------------------------------------------------------------------------------------------------------------------------------------------------------------------------------------------------------------------------------------------------------------------------------------------------------------------------------------------------------------------------------------------------------------------------------------------------|--------------------|---|
| J  |                                                                                                                                                                                                                                                                                                                                                                                                                                                                                                                                                                                                                                                                                                                                                                                                                                                                                                                                                                                                                                                                                                                                                                                                                                                                                                                                                                                                                                                                                                                                                                                                                                                                                                                                                                                                                                                                                                                                                                                                                                                                                                                                | SHELF SUPPORT      | 4 |
| R1 | Seal of the seal o | DRAWER SLIDE "14   | 2 |

- 1. Insert 4 x shelf support (J) into panel (7 & 9).
- 2. Place the drawer slide (R1) onto 3 holes area shown at right view panel (1). Then tighten it with 3 x cb screws M3.5x16mm (C).
- 3. Place the drawer slide (R1) onto 3 holes area shown at left view panel (3). Then tighten it with 3 x cb screws M3.5x16mm (C).