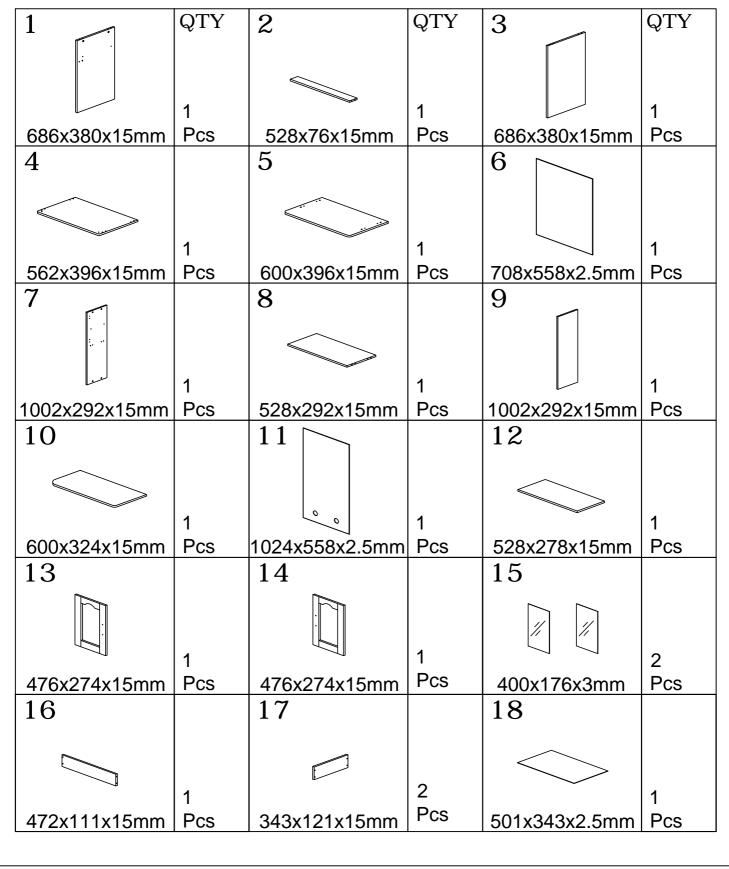

### HODEDAH ® Parts List

### HODEDAH $\otimes$ Parts List 19 QTY 20 QTY 21 QTY

466x258x15mm

1

Pcs

1

522x192x15mm

Pcs

www.Hodedah.com

1

466x258x15mm

Pcs