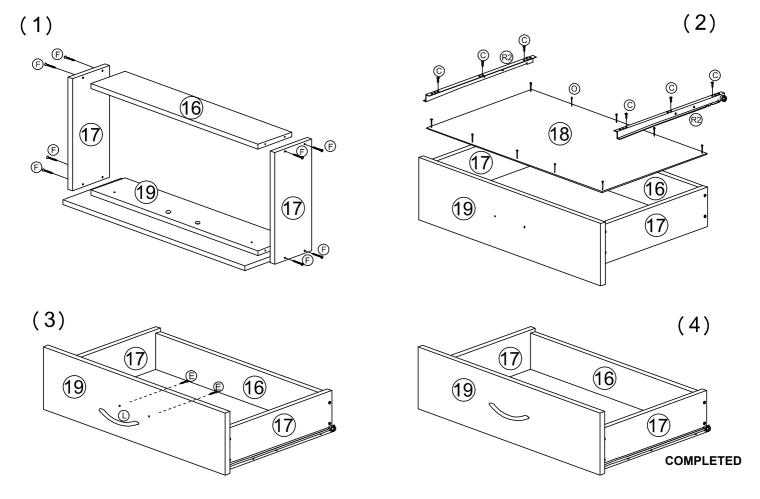

### HODEDAH ® Step 5

| С | -anna (t)          | CB SCREW M3.5X16MM | 6 |
|---|--------------------|--------------------|---|
| Ε | <i>⊲</i> ()        | P/H SCREW M4X35MM  | 2 |
| F | <u>≺annunn (</u> ∳ | CB SCREW M4X38MM   | 8 |

| L  |          | MOON HANDLE - 96MM | 1  |
|----|----------|--------------------|----|
| 0  | ()<br>() | NAIL 5/8           | 10 |
| R2 |          | DRAWER SLIDE "14   | 2  |

- 1. Place 2 x panels (17) next to each side of panel (19 & 16). (As Shown). Then tighten screws (F) from the side of panels (17) with screwdriver.
- 2. Flip drawer bottom side up, take panel (18) and using nails (O) slight hammer nails into the edges thru panel (18) onto panel (19 # Drawer front) and (16 # Drawer back).
- Then place drawer slide (R2) onto the edges of panels (17) both sides and screw in three Letter (C) screws onto each hole of the drawer slide connecting it to panels (17) with screwdriver. (As Shown).
- 4. Flip drawer around and attach handle (L) to front panel (19) by using 2 x screws (E) from the inner side panel (19) with screwdriver.