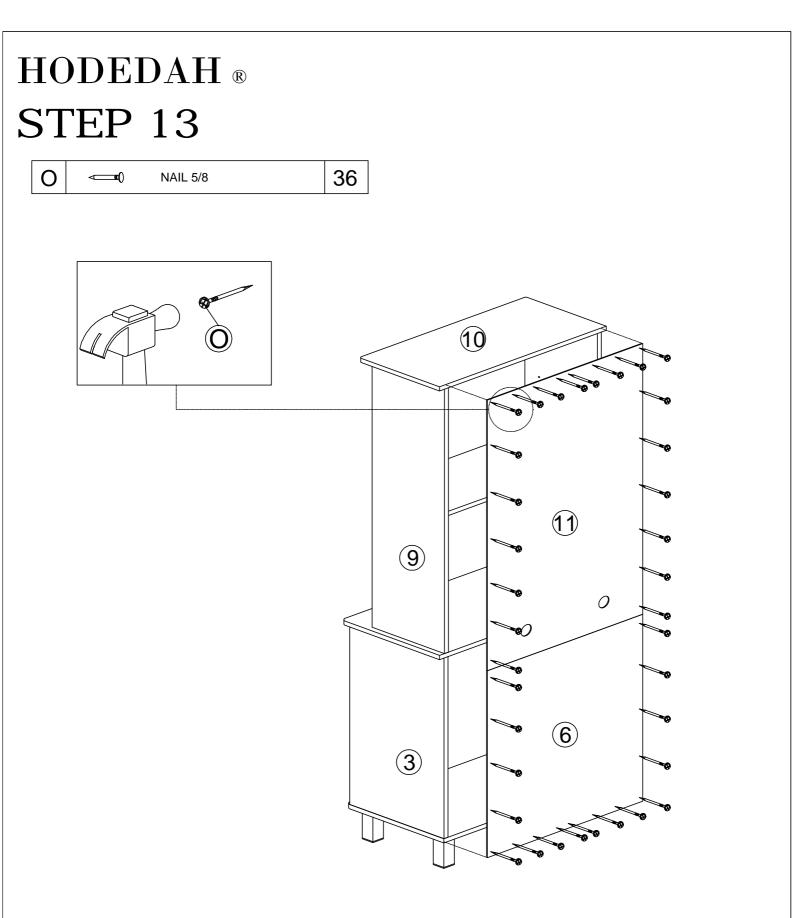

 At face back position, place back panel (6 & 11) onto the back of the main unit, and align it properly for nailing. Use hammer to nail the nails (O) one by one as shown in diagram at 4 side edges. Gap between 2 nails should be about 55mm for all.