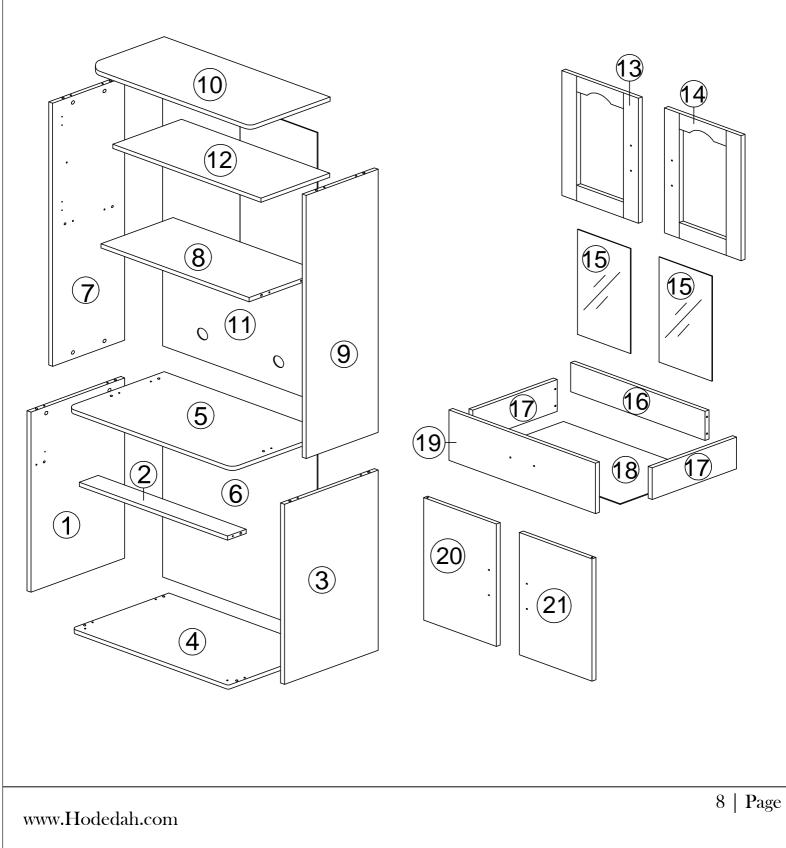

### HODEDAH ® The Breakdown...

I) Main Unit :

II) Door & Drawer :

Insert 22 x wood dowels (A) into panel (1,2,3,7,8 & 9). Using hammer to gently tap them in.
 Tighten 16 x minifix bolt (G2) into panel (5,7,9 & 10).