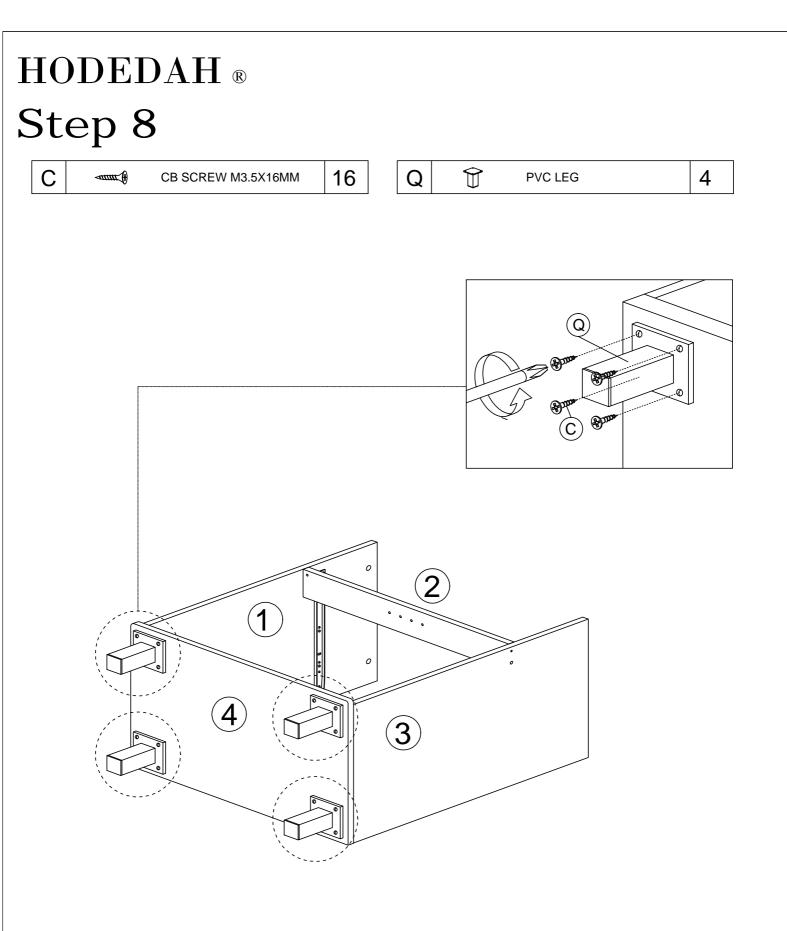

1. Fix 4 x leg (Q) onto panel (4)'s 4 side edges by using 16 x screws (C) with screwdriver to tighten it.

www.Hodedah.com