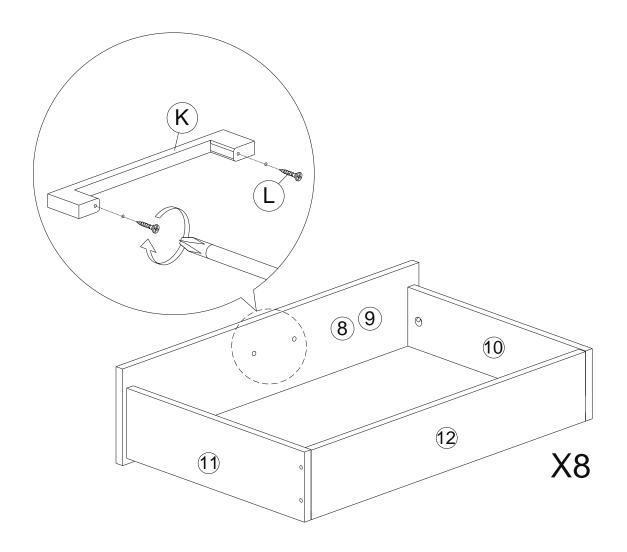

# Step 16

\*Flip the drawer over.

\*Tighten 2 screws (L) from inner side of panel 8 and 9 into the handle (K) holes.

| K |             | Handle 525.160 | 8Pcs  |
|---|-------------|----------------|-------|
| L | <del></del> | M4x28mm Screw  | 16Pcs |