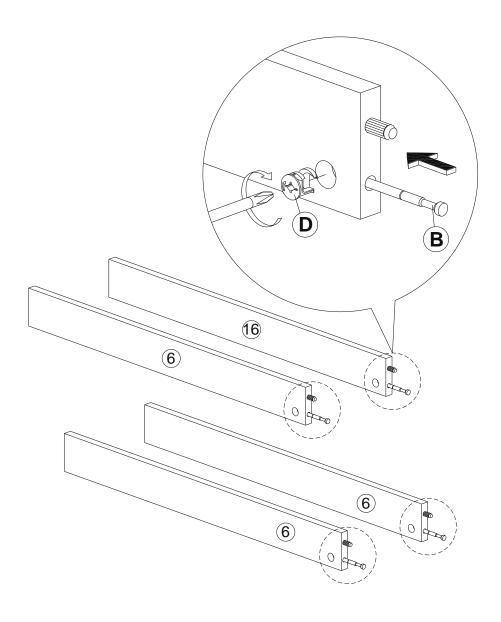

# Step 5

\*Insert 63mm myfix (B) onto the holes of panel 6 and 16 as shown

\*Insert the minifix (D) nuts with the cross arrow mark facing upwards and tighten it clockwise.

| В | 077770 | 63mm Myfix | 4Pcs |
|---|--------|------------|------|
| D |        | Minifix    | 4Pcs |

# Step 6

\*Attach panel 6 and 16 onto panel 4, align the position properly and slightly tap them in with hammer.