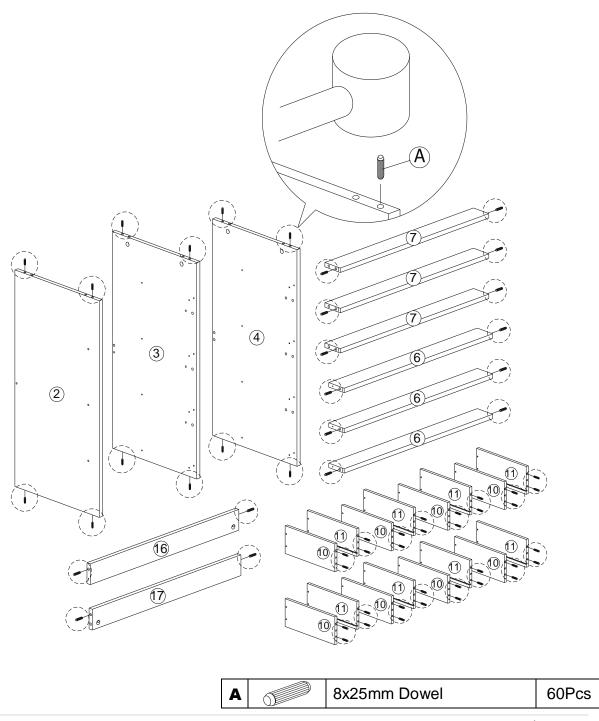

# **Parts List**

| 1 Top Panel 1400x400x15mm                      | QTY<br>1Pc | 2 Left Side Panel 760x400x15mm                  | QTY<br>1Pc | Right Side Panel 760x400x15mm                  | QTY<br>1Pc |
|------------------------------------------------|------------|-------------------------------------------------|------------|------------------------------------------------|------------|
| 4 Divider Panel 760x400x15mm                   | 1Pc        | 5 Bottom Panel 1400x400x15mm                    | 1Pc        | 6 Left - Front Strengthening Panel 676x70x15mm | 3Pcs       |
| Right - Front Strengthening Panel 676x70x15mm  | 3Pcs       | 8 Left - Drawer Front Panel 691x191x15mm        | 4Pcs       | 9 Right - Drawer Front Panel 691x191x15mm      | 4Pcs       |
| 10 Drawer - Left Side Panel 350x116x15mm       | 8Pcs       | 11 Drawer - Right Side Panel 350x116x15mm       | 8Pcs       | 12 Drawer End Panel 619x116x15mm               | 8Pcs       |
| 13 Back Panel 788x348.5x2.5mm                  | 4Pcs       | 14 Drawer Base Panel 628x344x2.5mm              | 8Pcs       | 15 Drawer Base Supporting Panel 335x50x15mm    | 8Pcs       |
| 16 Left - Back Strengthening Panel 676x70x15mm | 1Pc        | 17 Right - Back Strengthening Panel 676x70x15mm | 1Pc        |                                                |            |

### Step 1

Insert PVC dowels (A) to Panel 2, 3, 4, 6, 7, 10, 11, 16 and 17's non-thru holes as shown, using hammer to gently tap them in.

Non-thru holes (are small indents in the wood that show you where the screws should be.)