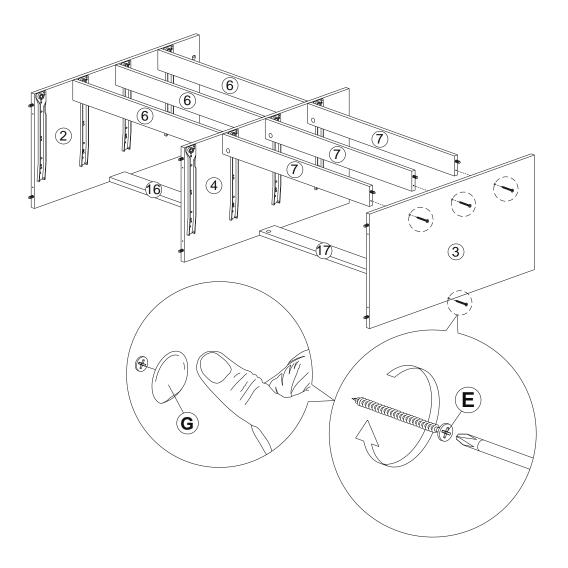

# Step 5

\*Insert 63mm myfix (B) onto the holes of panel 6 and 16 as shown

\*Insert the minifix (D) nuts with the cross arrow mark facing upwards and tighten it clockwise.

| В | 077770 | 63mm Myfix | 4Pcs |
|---|--------|------------|------|
| D |        | Minifix    | 4Pcs |

# Step 6

\*Attach panel 6 and 16 onto panel 4, align the position properly and slightly tap them in with hammer.

#### Step 7

- \* Attach panel 2 onto panel 6 and 16, align the position properly and slightly tap them in with hammer.
- \*Fasten screws (E) onto the predrilled holes of panel 2 to fix panel 6 and 16.
- \*Cover all the screws (E)' head with stickers (G) provided by stick up onto hole of screw (E)' heads one by one.

| E | <b>⊕</b> | M4x45mm Screw | 4Pcs |
|---|----------|---------------|------|
| G |          | Sticker       | 4Pcs |

# Step 8

\*Place panel 7 and 17 onto the inserted 63mm minifix (B), then insert the minifix (D) nut with the cross arrow mark facing upwards and tighten it clockwise.

| D Minifix 4Pcs |
|----------------|
|----------------|