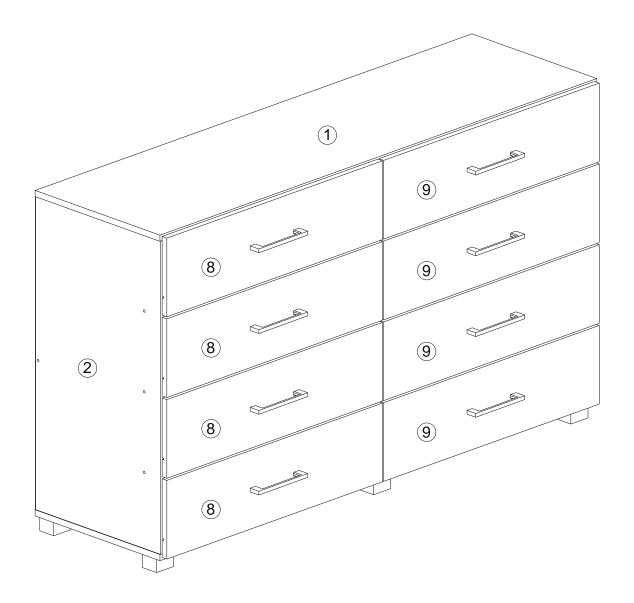

#### ITEM # HI80DR

**8 DRAWER DRESSER** 

**FRONT VIEW** 

**BACK VIEW** 

Product Dimensions: Height 32.67" x Width 55.11" x Depth 15.74"

Weight Capacity per drawer: 20 lbs.

Mon - Fri | 9:30 am to 5pm EST

Send us an email

# **Parts List**

| 1 Top Panel 1400x400x15mm                      | QTY<br>1Pc | 2 Left Side Panel 760x400x15mm                  | QTY<br>1Pc | Right Side Panel 760x400x15mm                  | QTY<br>1Pc |
|------------------------------------------------|------------|-------------------------------------------------|------------|------------------------------------------------|------------|
| 4 Divider Panel 760x400x15mm                   | 1Pc        | 5 Bottom Panel 1400x400x15mm                    | 1Pc        | 6 Left - Front Strengthening Panel 676x70x15mm | 3Pcs       |
| Right - Front Strengthening Panel 676x70x15mm  | 3Pcs       | 8 Left - Drawer Front Panel 691x191x15mm        | 4Pcs       | 9 Right - Drawer Front Panel 691x191x15mm      | 4Pcs       |
| 10 Drawer - Left Side Panel 350x116x15mm       | 8Pcs       | 11 Drawer - Right Side Panel 350x116x15mm       | 8Pcs       | 12 Drawer End Panel 619x116x15mm               | 8Pcs       |
| 13 Back Panel 788x348.5x2.5mm                  | 4Pcs       | 14 Drawer Base Panel 628x344x2.5mm              | 8Pcs       | 15 Drawer Base Supporting Panel 335x50x15mm    | 8Pcs       |
| 16 Left - Back Strengthening Panel 676x70x15mm | 1Pc        | 17 Right - Back Strengthening Panel 676x70x15mm | 1Pc        |                                                |            |