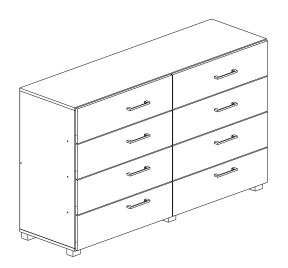

#### ITEM # HI80DR

**8 DRAWER DRESSER** 

**FRONT VIEW** 

**BACK VIEW** 

Product Dimensions: Height 32.67" x Width 55.11" x Depth 15.74"

Weight Capacity per drawer: 20 lbs.

Mon - Fri | 9:30 am to 5pm EST

Send us an email