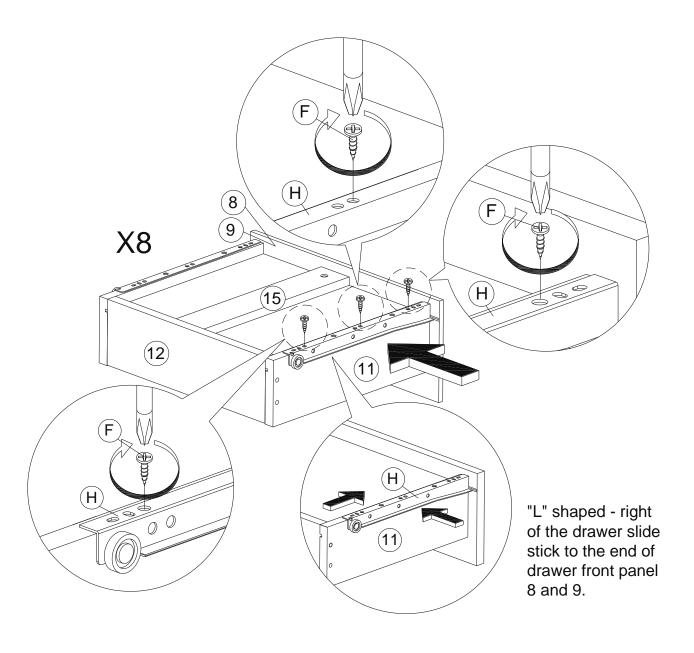

# Step 18

Place the "L" shaped - right drawer slide (H) with the small white roller facing outwards and should be in parallel with drawer front panel 8 and 9. Then tighten 3 screws (F) on each drawer slides (H).

| F | <b>√////</b> | M3.5x16mm Screw            | 24Pcs |
|---|--------------|----------------------------|-------|
| Н |              | Drawer Slide 300mm - Right | 8Pcs  |