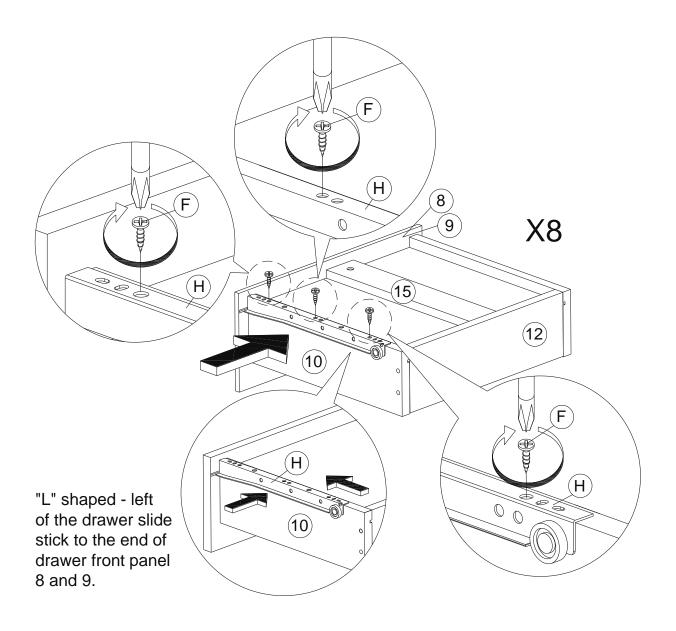

# Step 17

Place the "L" shaped – left drawer slide (H) with the small white roller facing outwards and should be in parallel with drawer front panel 8 and 9. Then tighten 3 screws (F) on each drawer slides (H).

| F | <b>√////</b> | M3.5x16mm Screw           | 24Pcs |
|---|--------------|---------------------------|-------|
| Н |              | Drawer Slide 300mm - Left | 8Pcs  |