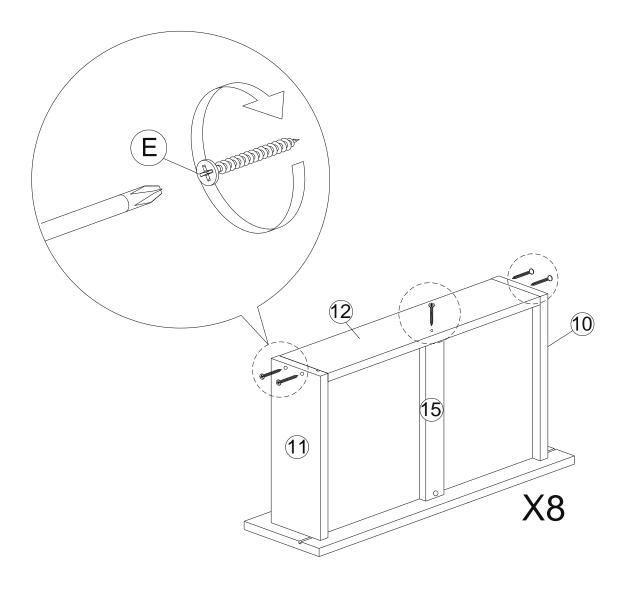

### Step 9

\*Attach panel 3 onto panel 7 and 17, align the position properly and slightly tap them in with hammer.

\*Fasten screws (E) onto the predrilled holes of panel 3 to fix panel 7 and 17.

\*Cover all the screws (E)' head with stickers (G) provided by stick up onto hole of screw (E)' heads one by one.

| E | <del>(</del> } | M4x45mm Screw | 4Pcs |
|---|----------------|---------------|------|
| G |                | Sticker       | 4Pcs |