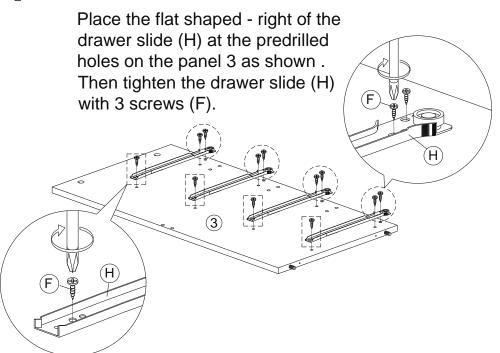

# Step 3

| F | <b>40000</b> € | M3.5x16mm Screw            | 24Pcs |
|---|----------------|----------------------------|-------|
| Н |                | Drawer Slide 300mm - Right | 4Pcs  |
| Н |                | Drawer Slide 300mm - Left  | 4Pcs  |