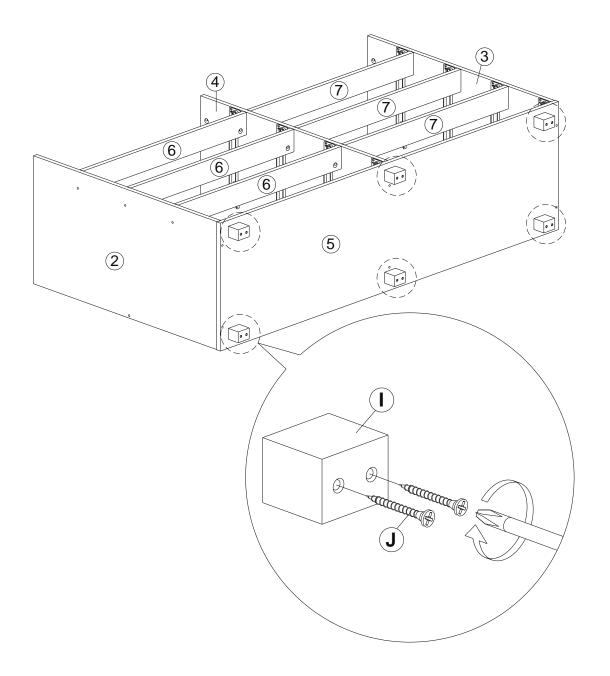

# Step 11

\*Place square leg (I) onto the predrilled holes of panel 5, using screws (J) to fix them.

| I | 40mm Square Leg   | 6Pcs  |
|---|-------------------|-------|
| J | <br>M4x32mm Screw | 12Pcs |