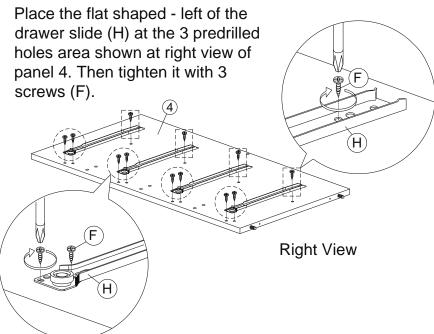

# Step 3

| F | <b>40000</b> € | M3.5x16mm Screw            | 24Pcs |
|---|----------------|----------------------------|-------|
| Н |                | Drawer Slide 300mm - Right | 4Pcs  |
| Н |                | Drawer Slide 300mm - Left  | 4Pcs  |