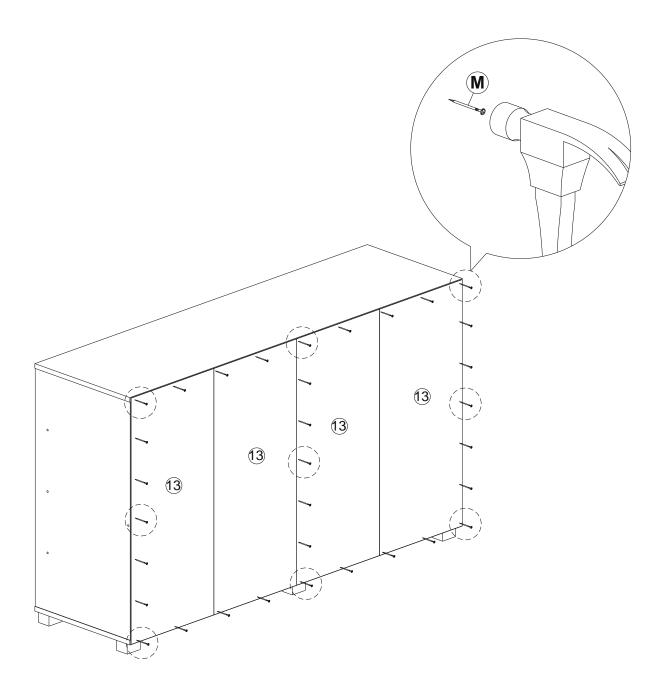

# Step 13

\*Fix approximately 50 pieces of nails (M) into panel 13 using a hammer.

| <b>M</b> 6/8 Power Pin 50 | ocs |
|---------------------------|-----|
|---------------------------|-----|