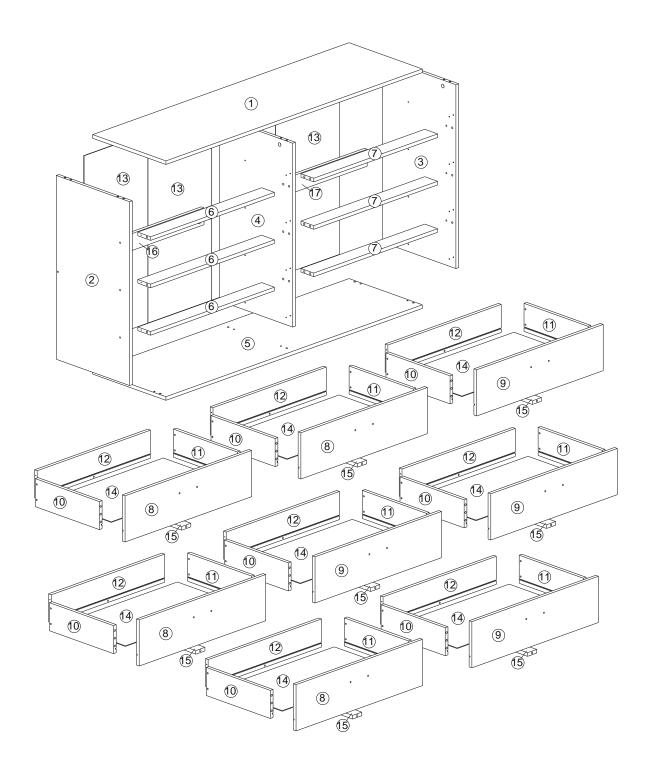

# **Parts List**

| 1 Top Panel 1400x400x15mm                      | QTY<br>1Pc | 2 Left Side Panel 760x400x15mm                  | QTY<br>1Pc | Right Side Panel 760x400x15mm                  | QTY<br>1Pc |
|------------------------------------------------|------------|-------------------------------------------------|------------|------------------------------------------------|------------|
| 4 Divider Panel 760x400x15mm                   | 1Pc        | 5 Bottom Panel 1400x400x15mm                    | 1Pc        | 6 Left - Front Strengthening Panel 676x70x15mm | 3Pcs       |
| Right - Front Strengthening Panel 676x70x15mm  | 3Pcs       | 8 Left - Drawer Front Panel 691x191x15mm        | 4Pcs       | 9 Right - Drawer Front Panel 691x191x15mm      | 4Pcs       |
| 10 Drawer - Left Side Panel 350x116x15mm       | 8Pcs       | 11 Drawer - Right Side Panel 350x116x15mm       | 8Pcs       | 12 Drawer End Panel 619x116x15mm               | 8Pcs       |
| 13 Back Panel 788x348.5x2.5mm                  | 4Pcs       | 14 Drawer Base Panel 628x344x2.5mm              | 8Pcs       | 15 Drawer Base Supporting Panel 335x50x15mm    | 8Pcs       |
| 16 Left - Back Strengthening Panel 676x70x15mm | 1Pc        | 17 Right - Back Strengthening Panel 676x70x15mm | 1Pc        |                                                |            |

### Step 15

- \*Place panel 12 on each side of panel 10 and 11 as shown.
- \*Then, tighten screws (E) to panel 10's upper thru holes to fix them onto panel 12.
- \*Next tighten screws (E) to panel 11's upper thru holes to fix up to the panel 12.
- \*Tighten screws (E) to panel 12's upper thru holes to fix up to the panel 15.

| <b>E</b> ■ M4x45mm Screw 40Pcs |
|--------------------------------|
|--------------------------------|

# Step 16

\*Flip the drawer over.

\*Tighten 2 screws (L) from inner side of panel 8 and 9 into the handle (K) holes.

| K |             | Handle 525.160 | 8Pcs  |
|---|-------------|----------------|-------|
| L | <del></del> | M4x28mm Screw  | 16Pcs |