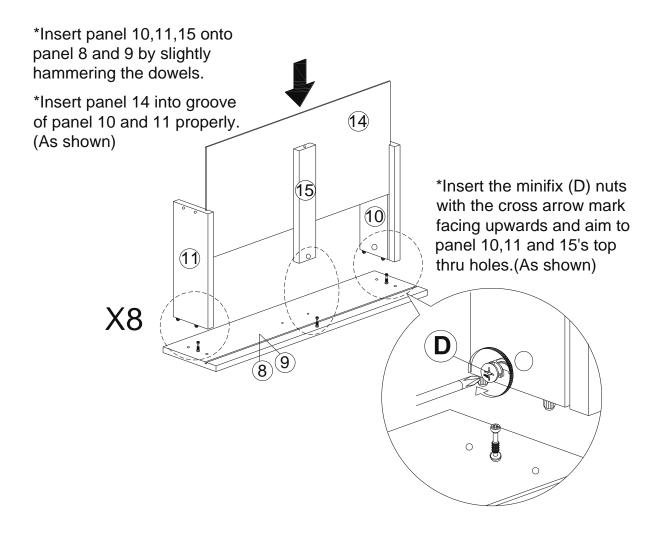

# Step 12

- \*Attach panel 1 onto panel 2, 3 and 4 and align the top panel firmly onto the PCV dowels.
- \* Gently tap the panel 1 to connect panel 2, panel 3 and panel 4 firmly.
- \*Insert minifix (D) nuts into both sides predrilled holes of panel 2, 3 and 4, then tighten them clockwise in order to lock minifix up by going underneath panel 1.

| D Minifix 6Pcs |
|----------------|
|----------------|