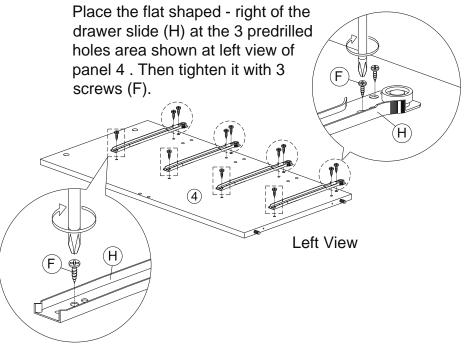

# Step 3

| F | <b>40000</b> € | M3.5x16mm Screw            | 24Pcs |
|---|----------------|----------------------------|-------|
| Н |                | Drawer Slide 300mm - Right | 4Pcs  |
| Н |                | Drawer Slide 300mm - Left  | 4Pcs  |