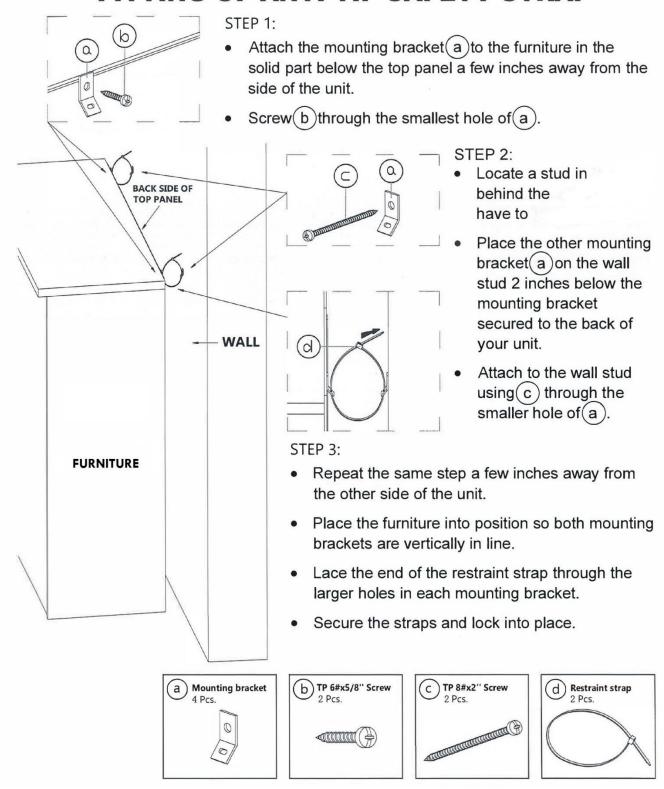

-------------|---------------------------|-------|
| Н |              | Drawer Slide 300mm - Left | 8Pcs  |

# Step 18

Place the "L" shaped - right drawer slide (H) with the small white roller facing outwards and should be in parallel with drawer front panel 8 and 9. Then tighten 3 screws (F) on each drawer slides (H).



| F | <b>√////</b> | M3.5x16mm Screw            | 24Pcs |
|---|--------------|----------------------------|-------|
| Н |              | Drawer Slide 300mm - Right | 8Pcs  |

# **Step 19**

\*Take all drawers, and slide them (the white rollers at drawer slide at both side of drawers are to go into the track of the slide at each side panel.) All the way gently, one drawer by one drawer starting from bottom to the top accordingly.



#### FITTING OF ANTI-TIP SAFETY STRAP



# Job Complete...



Enjoy &Thank you for purchasing from Hodedah!