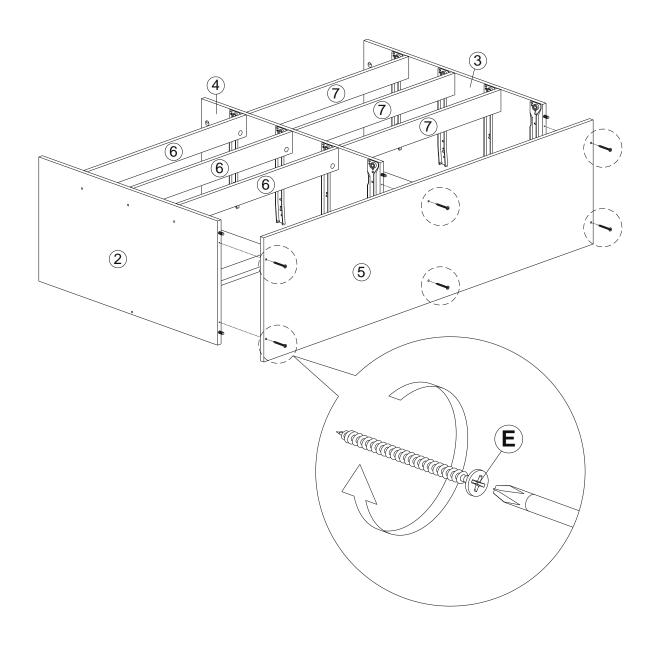

# Step 10

\*Attach panel 5 onto panel 2, 3 and 4, align the position properly and slightly tap them in with hammer.

\*Fasten screws (E) onto the predrilled holes of panel 5 to fix panel 2, 3 and 4.

| ■ M4x45mm Screw | 6Pcs |
|-----------------|------|
|-----------------|------|