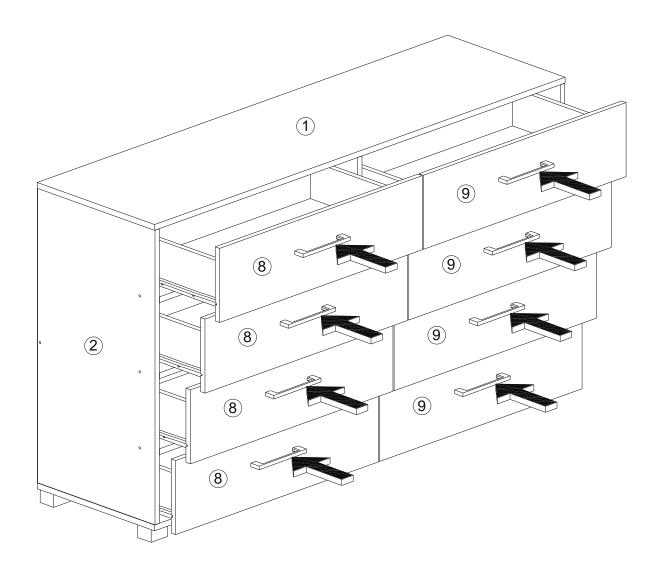

# **Step 19**

\*Take all drawers, and slide them (the white rollers at drawer slide at both side of drawers are to go into the track of the slide at each side panel.) All the way gently, one drawer by one drawer starting from bottom to the top accordingly.