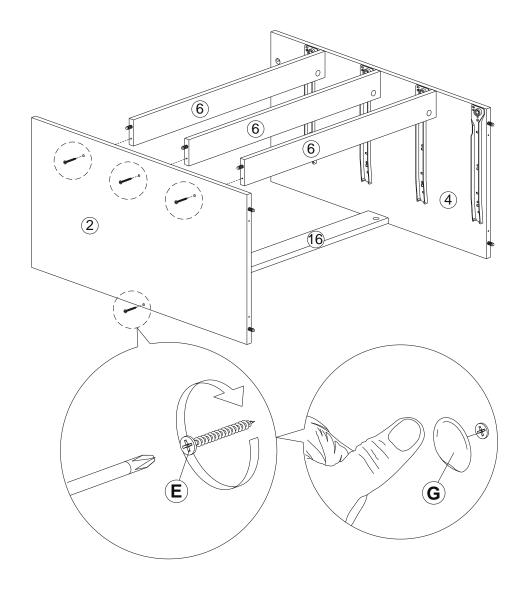

#### Step 7

- \* Attach panel 2 onto panel 6 and 16, align the position properly and slightly tap them in with hammer.
- \*Fasten screws (E) onto the predrilled holes of panel 2 to fix panel 6 and 16.
- \*Cover all the screws (E)' head with stickers (G) provided by stick up onto hole of screw (E)' heads one by one.

| E | <b>⊕</b> | M4x45mm Screw | 4Pcs |
|---|----------|---------------|------|
| G |          | Sticker       | 4Pcs |