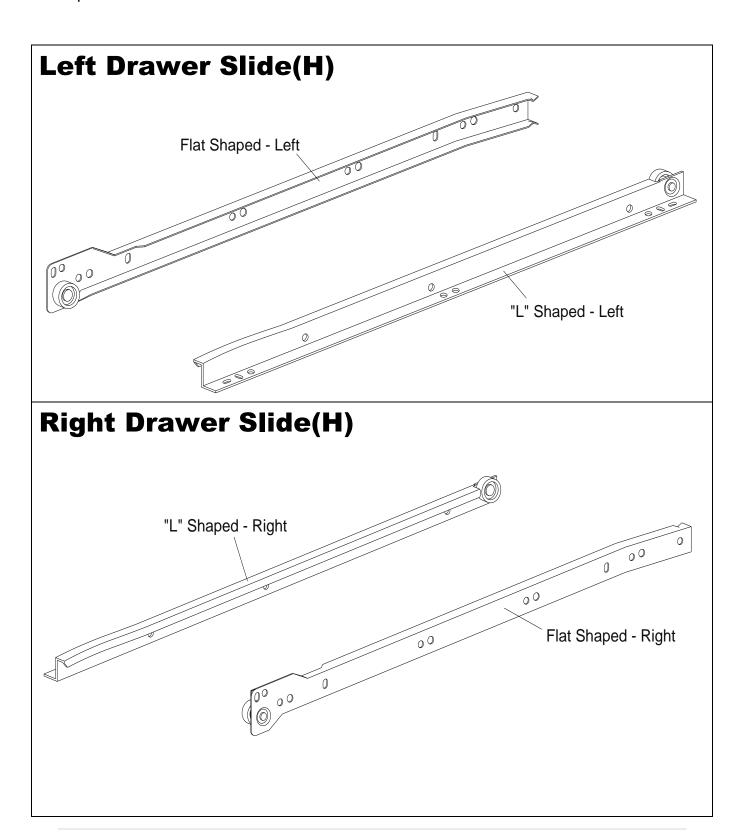

#### The Breakdown...

On hardware list, you will find eight bundles of drawer slide (H), left and right as shown in picture below.

# Step 17

Place the "L" shaped – left drawer slide (H) with the small white roller facing outwards and should be in parallel with drawer front panel 8 and 9. Then tighten 3 screws (F) on each drawer slides (H).

# Step 18

Place the "L" shaped - right drawer slide (H) with the small white roller facing outwards and should be in parallel with drawer front panel 8 and 9. Then tighten 3 screws (F) on each drawer slides (H).