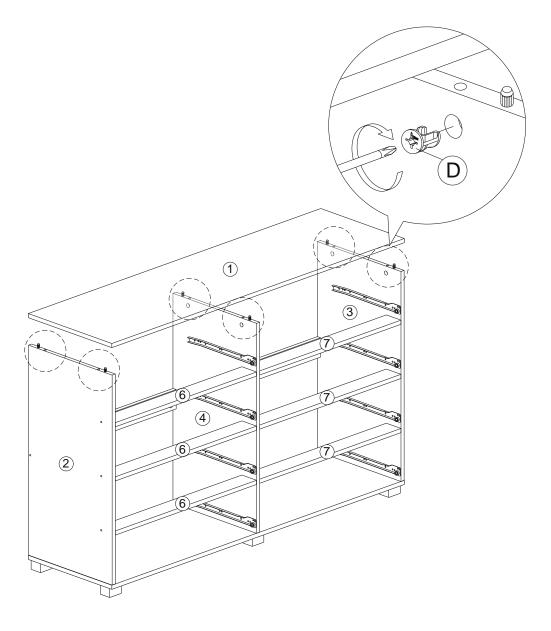

# Step 12

- \*Attach panel 1 onto panel 2, 3 and 4 and align the top panel firmly onto the PCV dowels.
- \* Gently tap the panel 1 to connect panel 2, panel 3 and panel 4 firmly.
- \*Insert minifix (D) nuts into both sides predrilled holes of panel 2, 3 and 4, then tighten them clockwise in order to lock minifix up by going underneath panel 1.

| D Minifix 6Pcs |
|----------------|
|----------------|