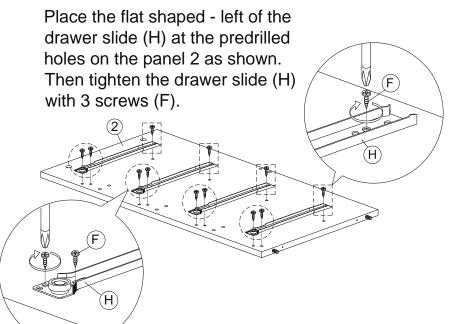

# Step 2

| F | <b>€</b> | M3.5x16mm Screw            | 24Pcs |
|---|----------|----------------------------|-------|
| Н |          | Drawer Slide 300mm - Right | 4Pcs  |
| Н |          | Drawer Slide 300mm - Left  | 4Pcs  |