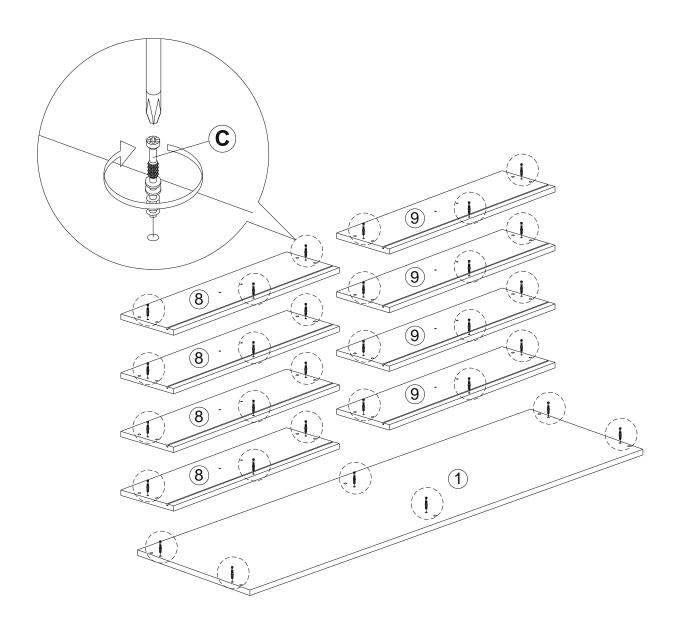

#### The Breakdown...

On hardware list, you will find eight bundles of drawer slide (H), left and right as shown in picture below.

# Step 4

\*Place 33mm myfix (C) long piece onto the holes of panel 1, 8 and 9. (You will use 30 pieces)

| С | 33mm Myfix | 30Pcs |
|---|------------|-------|