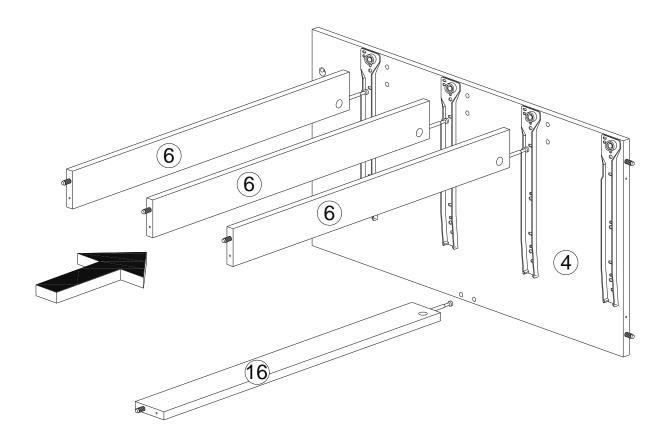

# Step 8

\*Place panel 7 and 17 onto the inserted 63mm minifix (B), then insert the minifix (D) nut with the cross arrow mark facing upwards and tighten it clockwise.

| D Minifix 4Pcs |
|----------------|
|----------------|

### Step 9

\*Attach panel 3 onto panel 7 and 17, align the position properly and slightly tap them in with hammer.

\*Fasten screws (E) onto the predrilled holes of panel 3 to fix panel 7 and 17.

\*Cover all the screws (E)' head with stickers (G) provided by stick up onto hole of screw (E)' heads one by one.