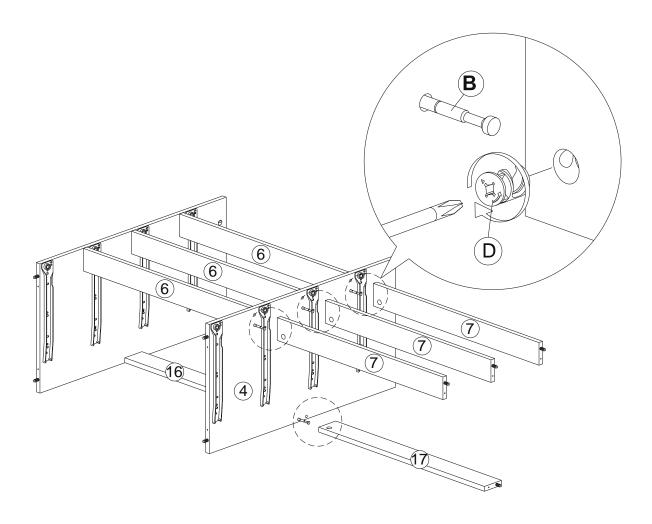

# Step 8

\*Place panel 7 and 17 onto the inserted 63mm minifix (B), then insert the minifix (D) nut with the cross arrow mark facing upwards and tighten it clockwise.

| D Minifix 4Pcs |
|----------------|
|----------------|

### Step 9

\*Attach panel 3 onto panel 7 and 17, align the position properly and slightly tap them in with hammer.

\*Fasten screws (E) onto the predrilled holes of panel 3 to fix panel 7 and 17.

\*Cover all the screws (E)' head with stickers (G) provided by stick up onto hole of screw (E)' heads one by one.

| E | <del>(</del> } | M4x45mm Screw | 4Pcs |
|---|----------------|---------------|------|
| G |                | Sticker       | 4Pcs |